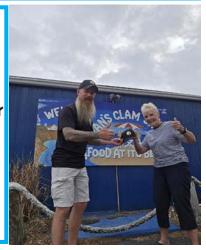

Help us Congratulate Linda, one of our February Scavenger Hunt Winners! Matt met up with Linda over at Dan's Clam Stand yesterday to deliver her new Penny the Paper Peddler Hat!

Linda picked up her February copy of the Peddler's Post at the Beef 'O' Brady's Crystal River but sees it everywhere. Linda's favorite part of the Peddler's Post is how it makes her laugh with all the jokes. She also likes the monthly scavenger hunt. She loves all the articles and the fun facts, and it does draw her to some of the advertisements. she says.

Linda is newer to Citrus County moving here about 6 months ago from Michigan but has been avid visitor for years prior. Her favorite thing to do is go thrift shopping and head out to the beach when she can. She loves Citrus County and she Loves the Peddler's Post.