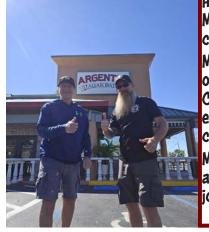

Help us Congratulate Mark, one of our February Scavenger Hunt Winners! Matt met up with Mark over at Argento's Italian Bistro & Pastry Shoppe a couple days ago to deliver his hat and take this awesome picture!

Mark gets his Peddler's Post at the Winn Dixie in Hudson Florida, right off US 19. Mark and his wife Julie moved to Hudson in beautiful Pasco County from Michigan eight years ago. Mark and Julie enjoy taking their electric bikes out to places like Starkey Ranch and other places where they can enjoy the outdoors.

Mark's favorite part of the Peddler's Post is the puzzles. Mark says this about the Peddler's Post, " He finds the Peddler's Post fun to read and enjoy. it's a unique way of entertaining his mid-morning coffee and I enjoy it."