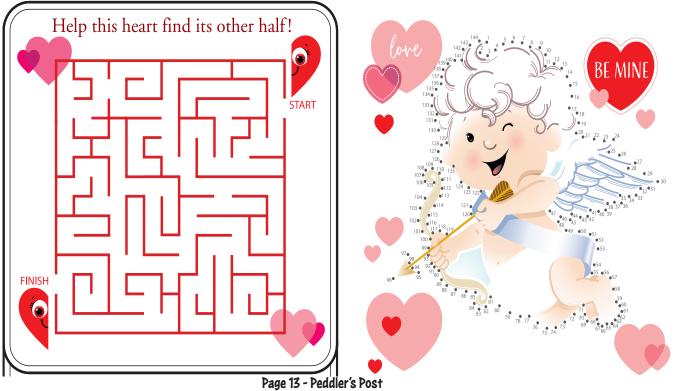

ÞΙ |

Solution

# THIS DAY IN HISTORY FEBRUARY 5

**62:** An earthquake strikes in Pompeii, Italy.

**1852:** The New Hermitage Museum in Saint Petersburg, Russia, opens to the public.

1924: The Royal Greenwich Observatory begins broadcasting the hourly time signals.

#### **Get Scrambled**

Unscramble the words to determine the phrase.

**BNSELIB NO DSEES** 

FLEDGLING
a young bird that is learning to fly

Answer: Nibbles on seeds



English: Seed Spanish: Semilla Italian: Seme French: Graine German: Samen



Bird feeders can be placed at different levels, including on the ground, on a table top or higher. This allows various birds to enjoy a meal.

Page 12 - Peddler's Post



Answer: Hummingbird

What did one lightbulb say to the other on Valentine's Day?

llove you watts and watts.





AND FOLLOWERS THIS GAME IS FOR YOU!!

FRIDAY WE ARE HOLDING A DRAWING TO GIVE AW FOOD TO LUCKY READERS & FOLLOWERS! TO PLAY YOU MUST FOLLOW US ON FACEBOOK.

IND THE PINNED POST AT THE TOP OF OUR BUSINESS PAGE TITLED. FREE FOOD FRIDAY'

FOLLOW THE INSTRUCTIONS IN THE POST.

CH THE DRAWING AT 5 O'CLOCK ON FACEBOOK THE FOLLOWING FRIDAY TO SEE IF YOUR NAME WAS DRAWN.

NNERS WILL RECEIVE GIFT CARDS FROM PARTICIPATING RESTAURANTS! 'FOLLOW US ON FACEBOOK FOR MORE INFO'





Week 51 Winners (December 27th)

Doris Thompson ~\$25 Central Cafe and Bakery Michelle Tressler Shahan~\$25 Deep South Family BBQ Stacey Rockentine~\$25 Deep South Family BBQ Traceylee Pignone~\$25 Lake Lindsay Mall & Deli Week 52 Winners (January 3rd)

Wendy Elsewhere \$25 Dan's Clam Stand Marianna Wilhelmi \$25 Bubby's Pla