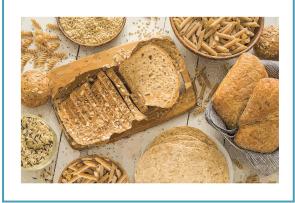

### What's the Difference?

There are four differences between Picture A and Picture B.

Α

B

Answers: J. Bread on board turned 2. More pasta in upper left corner 3. Missing pasta above tortillas 4. Pasta replaced other grain in bottom bowl