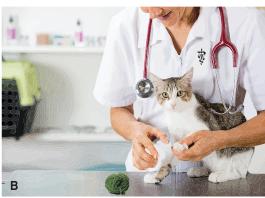

### WHAT'S THE DIFFERENCE?

There are four differences between Picture A and Picture B.

Prawers: 1. Ball of yarn 2. Missing nail clippers 3. Extra bottle on shelf 4. Vet symbol on uniform ○\*\* △ ② \* ~ O < ◇ \* • × • + == \* A 《 \* ° \* \* ħ △ Ω ô A B C D E F G H i J K L M N O P Q R S T U V W X Y Z