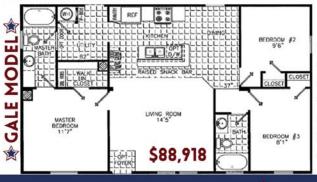

# DRIVE A LITTLE SAVE A LOT! ASK FOR AVAILABILITY!

IN THE STATE!

LOT MODELS. **RUNNER SERIES** & **CUSTOM MODELS** 

40' X 24' 3 bed, 2 Bath 933.3 SQ. FT. - 24' WIDE 996.7 SQ. FT. - 26' WIDE 1060.0 SQ. FT. - 20' WIDE

### DARE TO COMPARE! PRICING INCLUDES:

- ★ Setup Blocking of Home
- \* Hurricane Anchoring
- \* Wooden Steps
- 🖈 Fridge & Stove
- ★ Central Heat & Air
- ★ Vertical Vinul Skirting
- \* Delivery up to 50 miles.