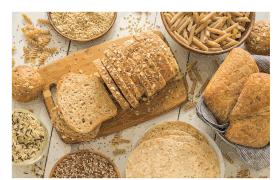

# FOOD FACT:

Consuming these foods helps a person stay full, maintain a healthy weight, and have a healthy digestive system.

Answer: Whole grains

### What's the Difference?

There are four differences between Picture A and Picture B.

Α

B

Answers: J. Bread on board turned 2. More pasta in upper left corner 3. Missing pasta above tortillas 4. Pasta replaced other grain in bottom bowl

**FIBER** 

dietary material containing substances such as cellulose

English: Grain
Spanish: Grano
Italian: Cereali
French: Céréales
German: Getreide

Most people should aim to eat between 25 and 30 grams of fiber each day from a variety of sources.