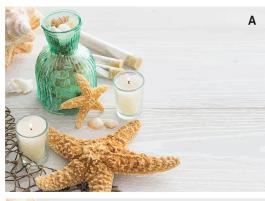

#### What's the Difference?

There are four differences between Picture A and Picture B. Can you find them all?

A

В

Answers: I. Rosemary on both steaks 2. Extra tomato bottom left 3. Sliced mushroom bottom right 4. Missing piece of chicken