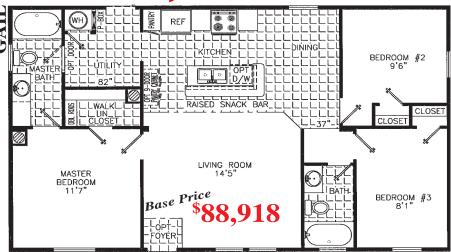

# Prestige Homes Inverness

Let our Friendly Sales Staff help you into a home.

ASK FOR AVAILABILITY!

Lot Models, Runners Series, & Custom Models

ONLY FACTORY OWNED IN THE STATE!

# DARE TO COMPARE! PRICING INCLUDES:

- Setup Blocking Of Home
- Hurricane Anchoring
- Wooden Steps
- Fridge & Stove
- Central Heat & Air
- Vertical Vinyl Skirting
- Delivery Up To 50 Miles

40' X 24' 3 BED, 2 BATH 933.3 SQ. FT. – 24' WIDE 996.7 SQ. FT. – 26' WIDE 1060.0 SQ. FT – 28' WIDE

prestigehomes.net 800-841-0592

1825 Hwy. 41 North, Inverness, FL 34450 M-F 9-6 • Sat. 9-5