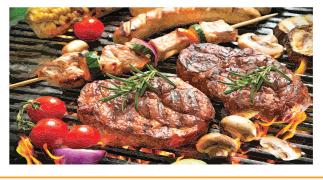

#### What's the Difference?

There are four differences between Picture A and Picture B. Can you find them all?

A

В

Answers: I. Rosemary on both steaks 2. Extra tomato bottom left 3. Sliced mushroom bottom right 4. Missing piece of chicken