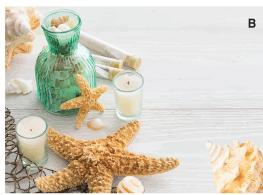

#### What's the Difference?

There are four differences between Picture A and Picture B. Can you find them all?

A

В

Answers: I. Rosemary on both steaks 2. Extra tomato bottom left 3. Sliced mushroom bottom right 4. Missing piece of chicken