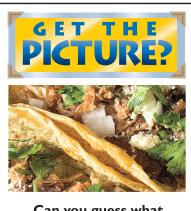

"SHADOW."

Can you guess what the bigger picture is?

ANSWER: TACOS

Why did the mommy cat want to go bowling on Mother's Day?

She was an alley cat

Page 12 - Peddler's Post

How do you keep little cows quiet so their mommy can sleep late on Mother's Day?